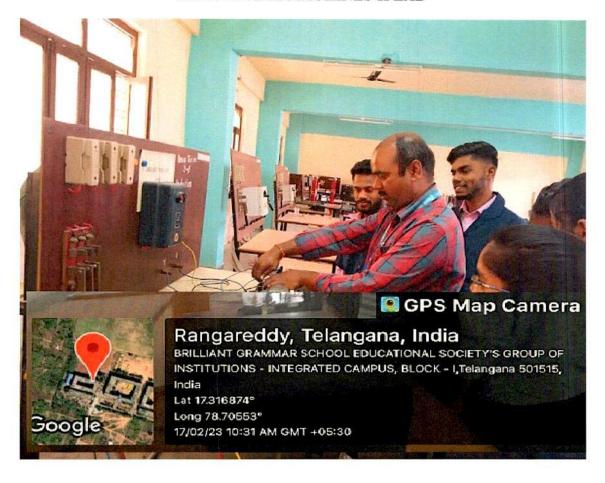

#### CONTROL SYSTEMS LAB

DIRECTOR

Brilliant Grammar School

Educational Society's Group

of Institutions-Integrated Campus (7Q)

Abdullapur (V), Abdullapurmet (M),

R.R. Dist-501505.

(Approved by A.I.C.T.E & P.C.I, New Delhi, Affiliated to JNTUH, Hyderabad)

Abdullapur (V), Abdullapurmet (M), R.R Dt. Hyderabad – 501505

website: www.bgiic.ac.in, E-mail: principal@bgiic.ac.in,principal.7q@gmail.com Cell:9442263457