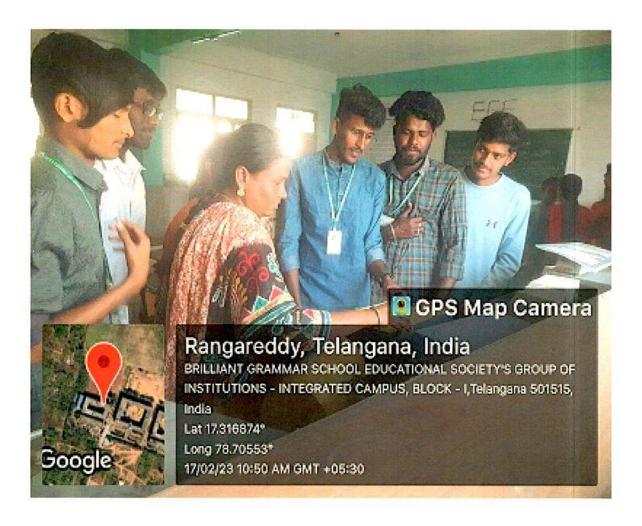

I ECE

DIRECTOR

Brilliant Grammar School
Educational Society's Group
of Institutions-Integrated Campus (70)
Abdullapur (V), Abdullapurmet (M).

(Approved by A.I.C.T.E & P.C.I, New Delhi, Affiliated to JNTUH, Hyderabad)