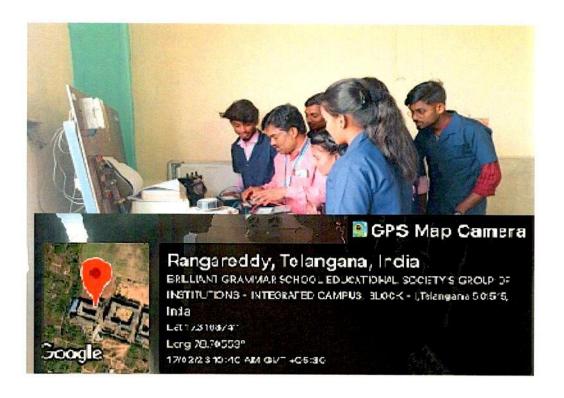

#### CONTROL SYSTEMS LAB

DIRECTOR

Brilliant Grammar School

Educational Society's Group

of Institutions-Integrated Campus (7Q)

Abdullapur (V), Abdullapurmet (M),

R.R. Dist-501505.

(Approved by A.I.C.T.E & P.C.I, New Delhi, Affiliated to JNTUH, Hyderabad)

Abdullapur (V), Abdullapurmet (M), R.R Dt. Hyderabad – 501505

website: www.bgiic.ac.in, E-mail: principal@bgiic.ac.in,principal.7q@gmail.com Cell:9442263457