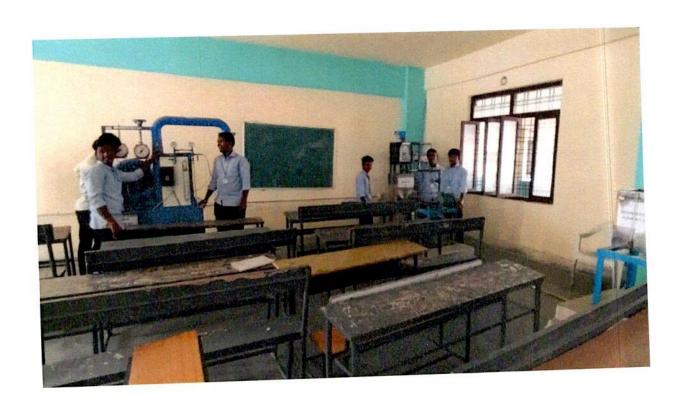

#### DEPARTMENT OF CIVIL ENGINEERING

### FLUID MECHANICS AND HYDRAULICS LAB

(Approved by A.I.C.T.E & P.C.I, New Delhi, Affiliated to JNTUH, Hyderabad)

Abdullapur (V), Abdullapurmet (M), R.R Dt. Hyderabad – 501505

website: www.bgiic.ac.in, E-mail: principal@bgiic.ac.in,principal.7q@gmail.com Cell:9442263457