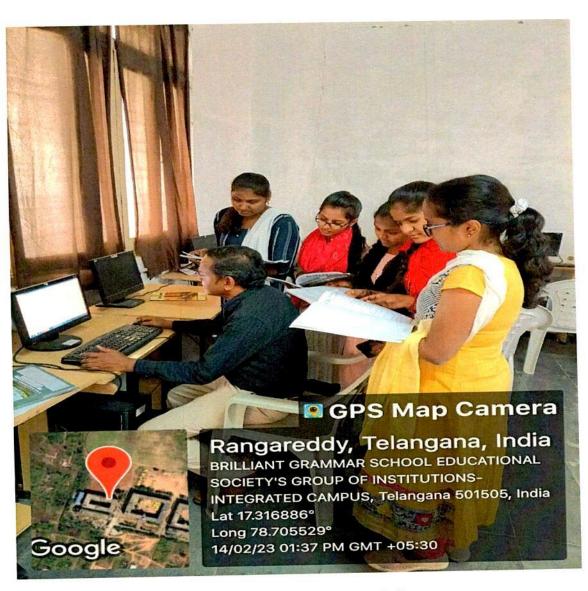

### DEPARTMENT OF ELECTRONICS AND COMMUNICATION **ENGINEERING**

LAB:DC LAB&ADC LAB

Brilliant Grammar School Educational Society's Group of Institutions-Integrated Campus (70 Abdullapur (V), Abdullapurmet (M),

R.R. Dist-501505.

(Approved by A.I.C.T.E & P.C.I, New Delhi, Affiliated to JNTUH, Hyderabad)

Abdullapur (V), Abdullapurmet (M), R.R Dt. Hyderabad – 501505

website: www.bgiic.ac.in, E-mail: principal@bgiic.ac.in,principal.7q@gmail.com Cell:9442263457