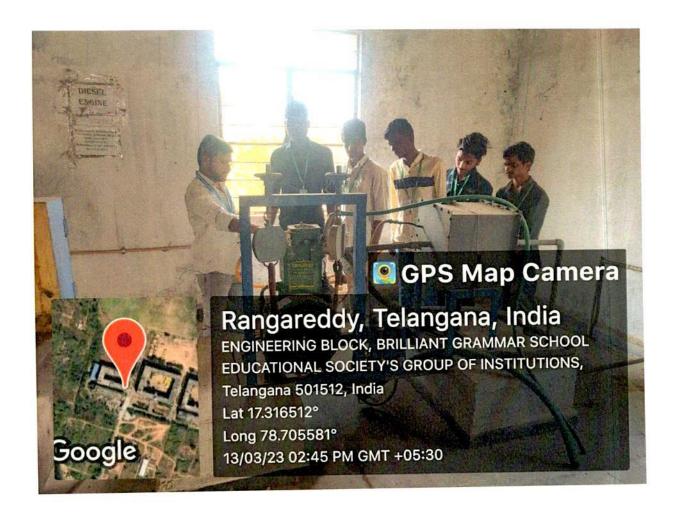

#### DEPARTMENT OF MECHANICAL ENGINEERING

### THERMAL ENGINEERING LAB

DIRECTOR
Brilliant Grammar School
Educational Society's Group
of Institutions-Integrated Campus (7Q)
Abdullapur (V), Abdullapurmet (M),
R.R. Dist-501505.

(Approved by A.I.C.T.E & P.C.I, New Delhi, Affiliated to JNTUH, Hyderabad)
Abdullapur (V), Abdullapurmet (M), R.R Dt. Hyderabad – 501505
website: www.bgiic.ac.in, E-mail: principal@bgiic.ac.in,principal.7q@gmail.com Cell:9442263457