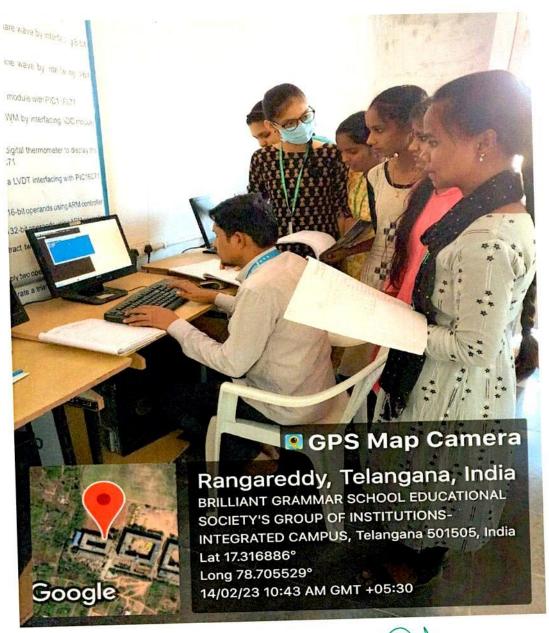

### DEPARTMENT OF ELECTRONICS AND COMMUNICATION **ENGINEERING**

LAB:DC LAB&ADC LAB

Brilliant Grammar School Educational Society's Group of Institutions-Integrated Campus (70 Abdullapur (V), Abdullapurmet (M),

R.R. Dist-501505.

(Approved by A.I.C.T.E & P.C.I, New Delhi, Affiliated to JNTUH, Hyderabad)

Abdullapur (V), Abdullapurmet (M), R.R Dt. Hyderabad – 501505

website: www.bgiic.ac.in, E-mail: principal@bgiic.ac.in,principal.7q@gmail.com Cell:9442263457