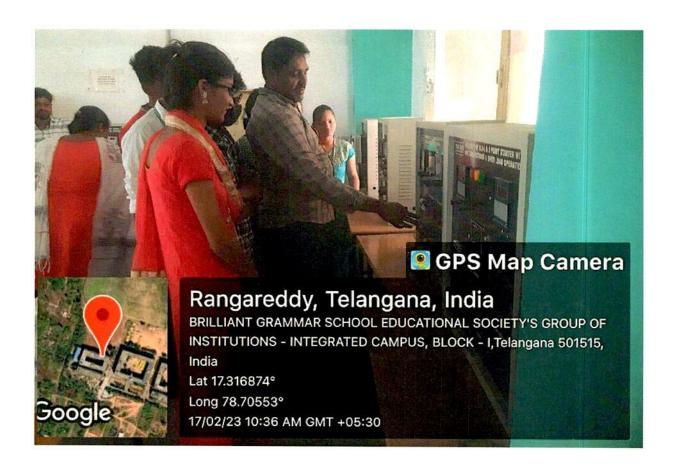

#### CONTROL SYSTEMS LAB

DIRECTOR

Brilliant Grammar School

Educational Society's Group

of Institutions-Integrated Campus (7Q)

Abdullapur (V), Abdullapurmet (M),

R.R. Dist-501505.

(Approved by A.I.C.T.E & P.C.I, New Delhi, Affiliated to JNTUH, Hyderabad)