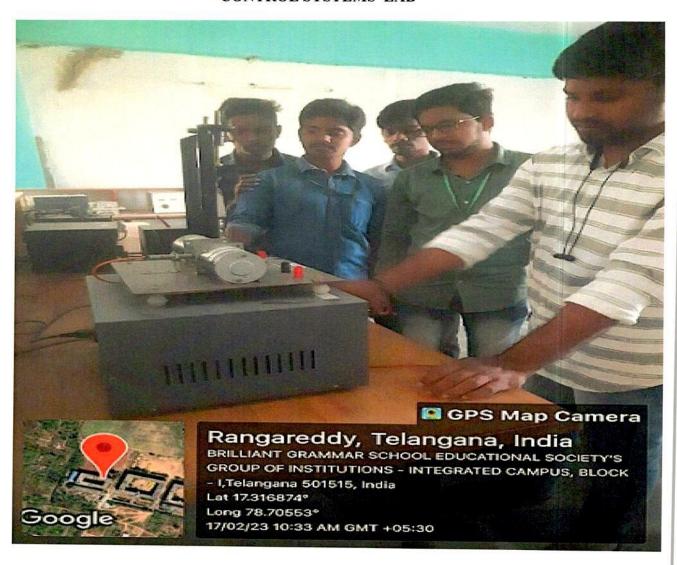

#### CONTROL SYSTEMS LAB

DIRECTOR

Brilliant Grammar School

Educational Society's Group

of Institutions-Integrated Campus (7Q)

Abdullapur (V), Abdullapurmet (M),

R.R. Dist-501505.

(Approved by A.I.C.T.E & P.C.I, New Delhi, Affiliated to JNTUH, Hyderabad)