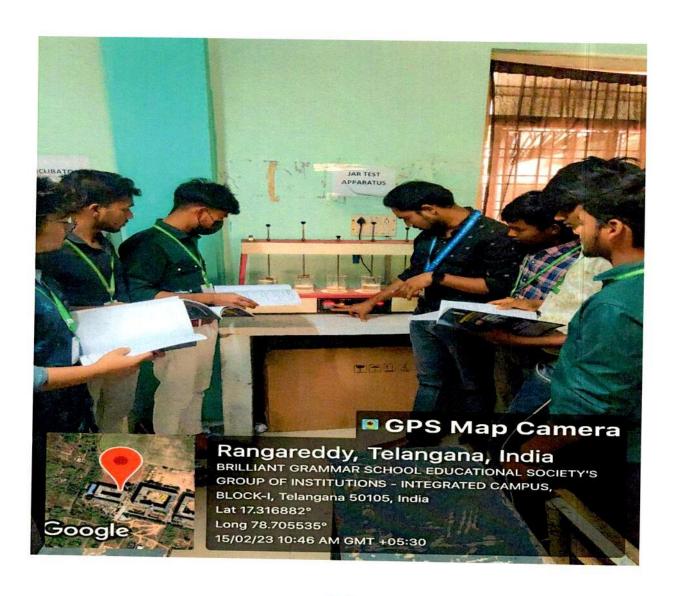

#### ENVIRANMENTAL ENGINEERING LAB

(Approved by A.I.C.T.E & P.C.I, New Delhi, Affiliated to JNTUH, Hyderabad)

Abdullapur (V), Abdullapurmet (M), R.R Dt. Hyderabad – 501505

website: www.bgiic.ac.in, E-mail: principal@bgiic.ac.in,principal.7q@gmail.com Cell:9442263457