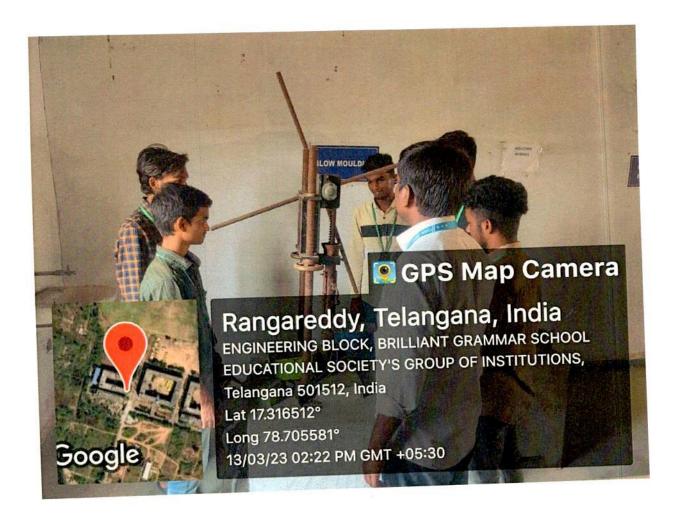

# DEPARTMENT OF CIVIL ENGINEERING GEO TECHNICAL ENIGINEERING LAB

(Approved by A.I.C.T.E & P.C.I, New Delhi, Affiliated to JNTUH, Hyderabad)

Abdullapur (V), Abdullapurmet (M), R.R Dt. Hyderabad – 501505

website: www.bgiic.ac.in, E-mail: principal@bgiic.ac.in,principal.7q@gmail.com Cell:9442263457

### DEPARTMENT OF CIVIL ENGINEERING