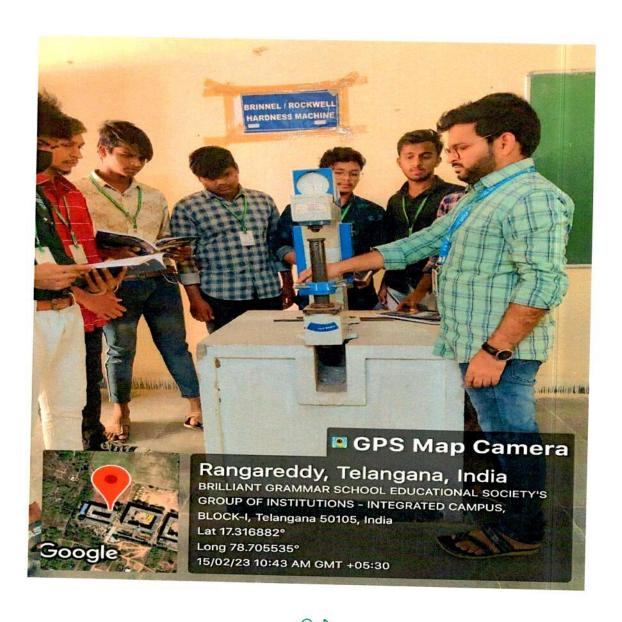

### DEPARTMENT OF CIVIL ENGINEERING

### STRENGTH OF MATERIOLS LAB

College Code: 7Q