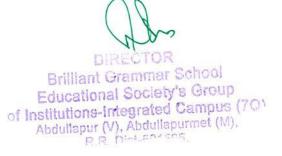

#### DEPARTMENT OF CIVIL ENGINEERING

### FLUID MECHANICS AND HYDRAULICS LAB

(Approved by A.I.C.T.E & P.C.I, New Delhi, Affiliated to JNTUH, Hyderabad)

Abdullapur (V), Abdullapurmet (M), R.R Dt. Hyderabad – 501505

website: www.bgiic.ac.in, E-mail: principal@bgiic.ac.in,principal.7q@gmail.com Cell:9442263457