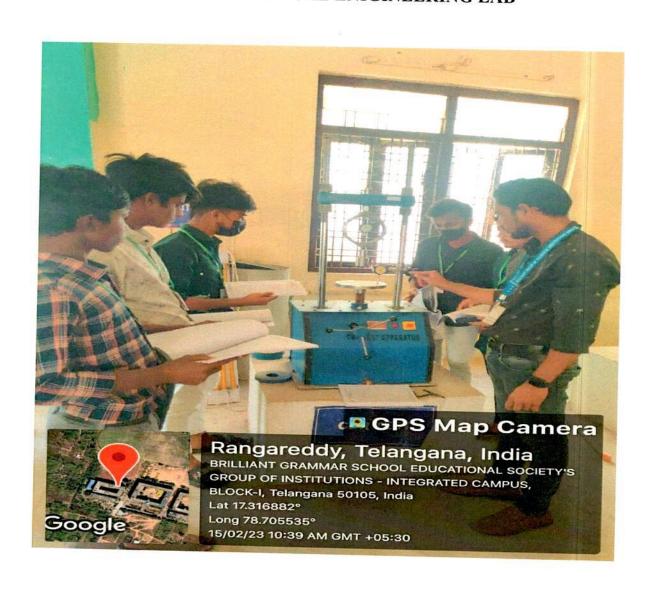

### DEPARTMENT OF CIVIL ENGINEERING

### STRENGTH OF MATERIOLS LAB

College Code: 7Q