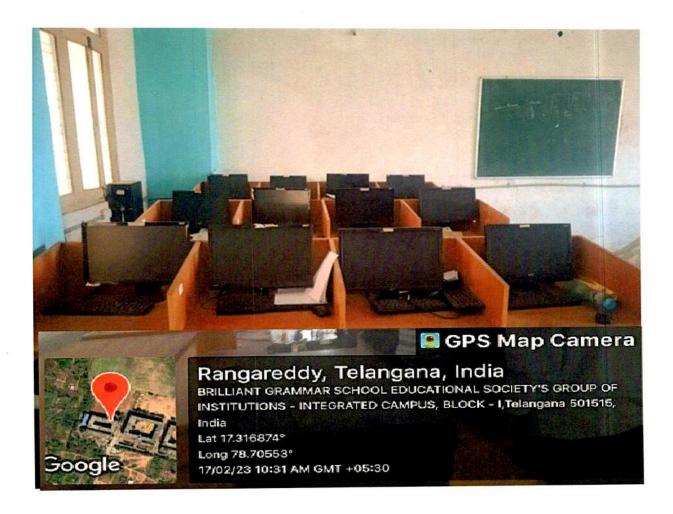

### DEPARTMENT OF COMPUTER SCIENCE ENGINEERING

# JAVA PROGRAMMING / CN& WT LAB

DIRECTOR
Brilliant Grammar School
Educational Society's Group
of Institutions-Integrated Campus (70
Abdullapur (V), Abdullapurmet (M).
R.R. Dist-501505.

(Approved by A.I.C.T.E & P.C.I, New Delhi, Affiliated to JNTUH, Hyderabad)