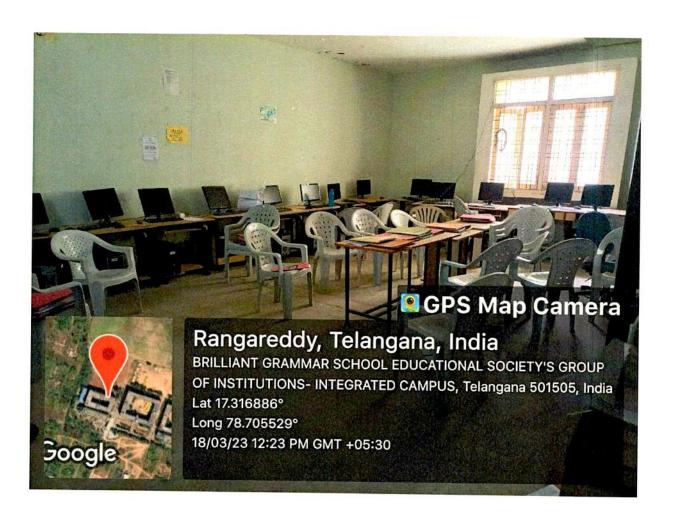

### DEPARTMENT OF COMPUTER SCIENCE ENGINEERING

# JAVA PROGRAMMING / CN& WT LAB

DIRECTOR
Brilliant Grammar School
Educational Society's Group
of Institutions-Integrated Campus (70
Abdullapur (V), Abdullapurmet (M).
R.R. Dist-501505.

(Approved by A.I.C.T.E & P.C.I, New Delhi, Affiliated to JNTUH, Hyderabad)