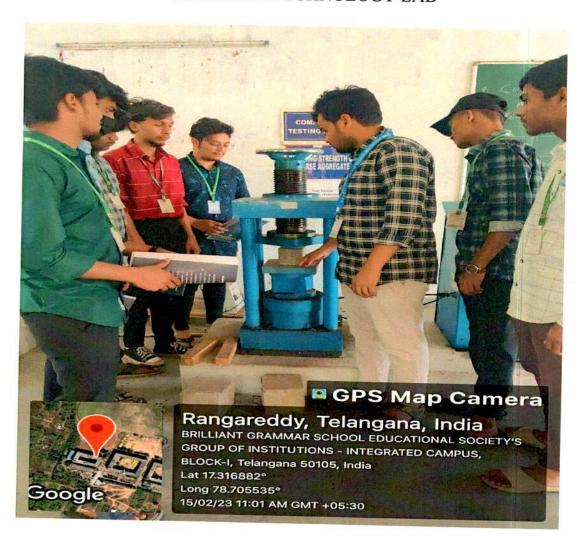

### DEPARTMENT OF CIVIL ENGINEERING

### STRENGTH OF MATERIOLS LAB

College Code: 7Q