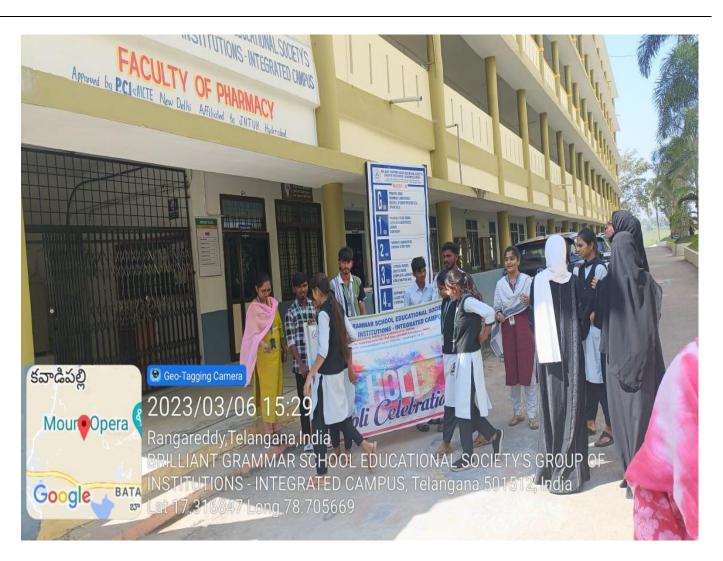

## BRILLIANT GRAMMAR SCHOOL EDUCATIONAL SOCIETY'S GROUP OF INSTITUTIONS-INTEGRATED CAMPUS

(Approved by A.I.C.T.E & P.C.I, New Delhi, Affiliated to JNTUH, Hyderabad) Abdullapur (V), Abdullapurmet (M), R.R Dist. Hyderabad – 501505

website: www.bgiic.ac.in, E-mail: principal@bgiic.ac.in, principal.7q@gmail.com Cell:9442263457

#### **HOLI CELEBRATIONS**