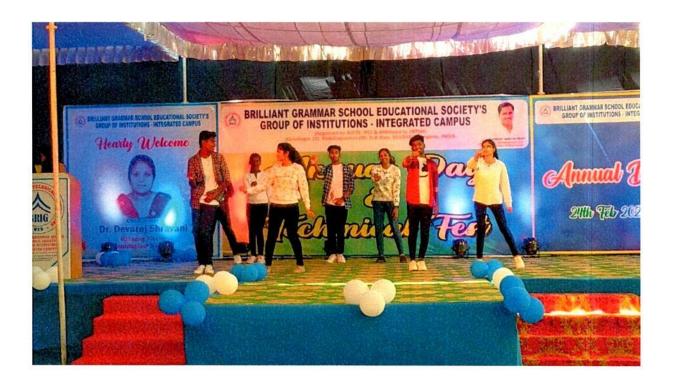

### **DANCE**

Brilliant Grammar School Educational Society's Group of Institutions-Integrated Campus (7Q)

Abdullapur (V), Abdullapurmet (M), R.R. Dist-501505.

(Approved by A.I.C.T.E & P.C.I, New Delhi, Affiliated to JNTUH, Hyderabad) Abdullapur (V), Abdullapurmet (M), R.R Dt. Hyderabad - 501505

website: www.bgiic.ac.in, E-mail: principal@bgiic.ac.in, principal.7q@gmail.com Cell:9442263457

TRADITIONAL DAY

(Approved by A.I.C.T.E & P.C.I, New Delhi, Affiliated to JNTUH, Hyderabad)
Abdullapur (V), Abdullapurmet (M), R.R Dt. Hyderabad
- 501505