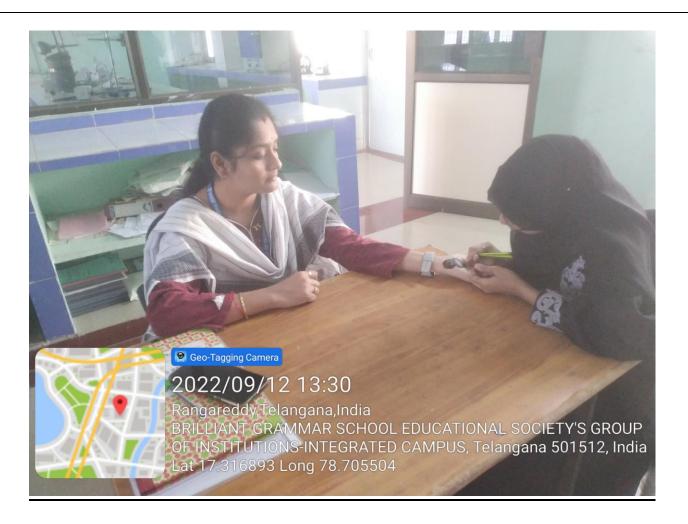

### SELF DEFENCE

(Approved by A.I.C.T.E & P.C.I, New Delhi, Affiliated to JNTUH, Hyderabad) Abdullapur (V), Abdullapurmet (M), R.R Dt. Hyderabad – 501505

website: www.bgiic.ac.in, E-mail: principal@bgiic.ac.in,principal.7q@gmail.com Cell:9442263457