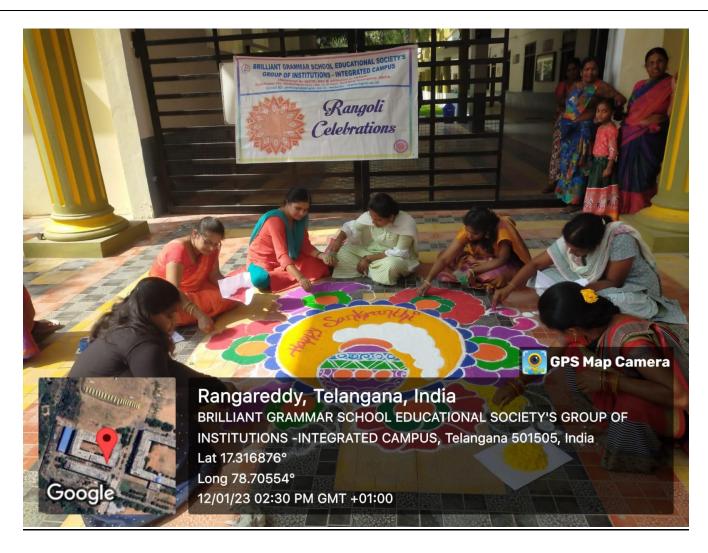

# BRILLIANT GRAMMAR SCHOOL EDUCATIONAL SOCIETY'S GROUP OF INSTITUTIONS-INTEGRATED CAMPUS

(Approved by A.I.C.T.E & P.C.I, New Delhi, Affiliated to JNTUH, Hyderabad) Abdullapur (V), Abdullapurmet (M), R.R Dist. Hyderabad – 501505

website: www.bgiic.ac.in, E-mail: principal@bgiic.ac.in, principal.7q@gmail.com Cell:9442263457

#### **RANGOLI CELEBRATIONS**