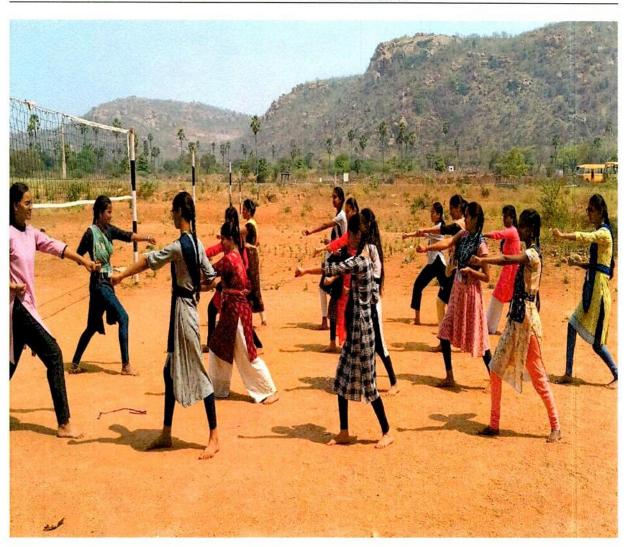

### SELF DEFENCE

(Approved by A.I.C.T.E & P.C.I, New Delhi, Affiliated to JNTUH, Hyderabad) Abdullapur (V), Abdullapurmet (M), R.R Dt. Hyderabad – 501505

website: www.bgiic.ac.in, E-mail: principal@bgiic.ac.in,principal.7q@gmail.com Cell:9442263457