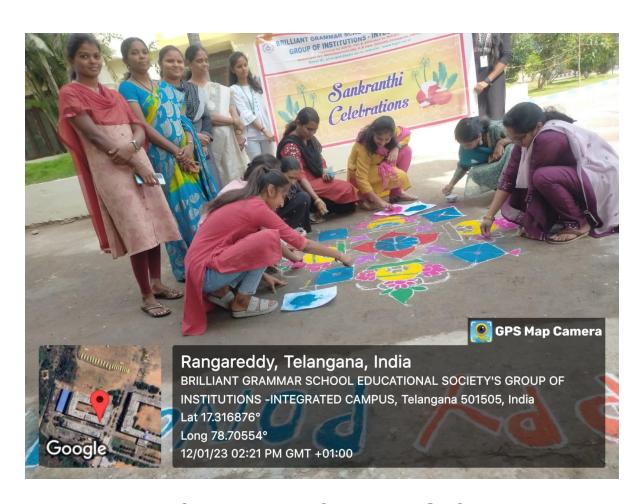

# BRILLIANT GRAMMAR SCHOOL EDUCATIONAL SOCIETY'S GROUP OF INSTITUTIONS-INTEGRATED CAMPUS

(Approved by A.I.C.T.E & P.C.I, New Delhi, Affiliated to JNTUH, Hyderabad) Abdullapur (V), Abdullapurmet (M), R.R Dist. Hyderabad – 501505

website: www.bgiic.ac.in, E-mail: principal@bgiic.ac.in, principal.7q@gmail.com Cell:9442263457

### **SANKRANTHI CELEBRATIONS**