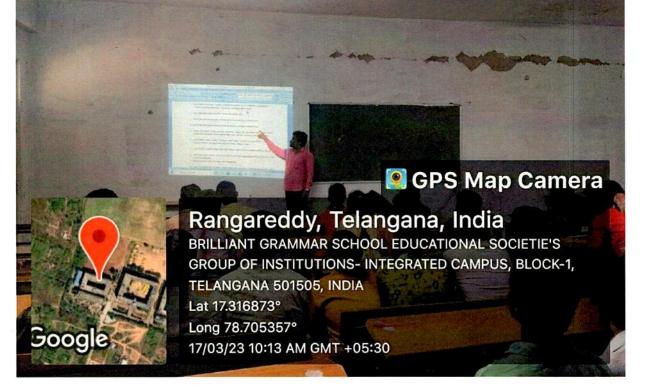

### **GPS Map Camera**

Rangareddy, Telangana, India BRILLIANT GRAMMAR SCHOOL EDUCATIONAL SOCIETIE'S GROUP OF INSTITUTIONS- INTEGRATED CAMPUS, BLOCK-1, TELANGANA 501505, INDIA Lat 17.316873° Long 78.705357° 17/03/23 10:08 AM GMT +05:30