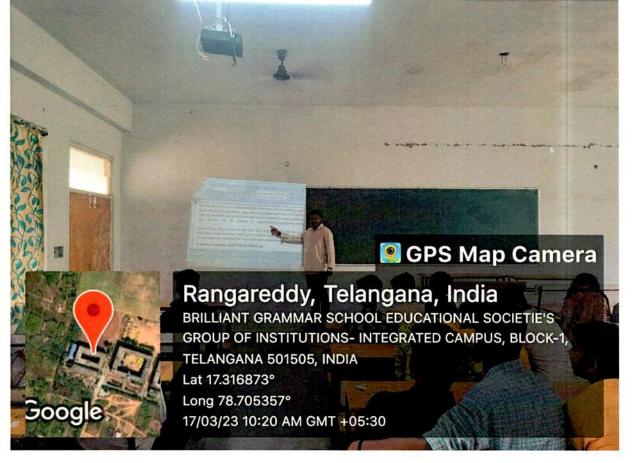

### III CIVIL

DIRECTOR Brilliant Grammar School Educational Society's Group of Institutions-Integrated Campus (70-Abdullapur (V), Abdullapurmet (M).

Conege Coue: 12

Google

BRILLIANT GRAMMAR SCHOOL EDUCATIONAL SOCIETY'S GROUP OF INSTITUTIONS-INTEGRATED CAMPUS (Approved by A.I.C.T.E & P.C.I, New Delhi, Affiliated to JNTUH, Hyderabad) Abdullapur (V), Abdullapurmet (M), R.R Dt. Hyderabad – 501505 website: www.bgiic.ac.in, E-mail : principal@bgiic.ac.in, principal.7q@gmail.com Cell:9442263457

### Rangareddy, Telangana, India BRILLIANT GRAMMAR SCHOOL EDUCATIONAL SOCIETIE'S GROUP OF INSTITUTIONS- INTEGRATED CAMPUS, BLOCK-1, TELANGANA 501505, INDIA

Lat 17.316873° Long 78.705357° 17/03/23 02:51 PM GMT +05:30