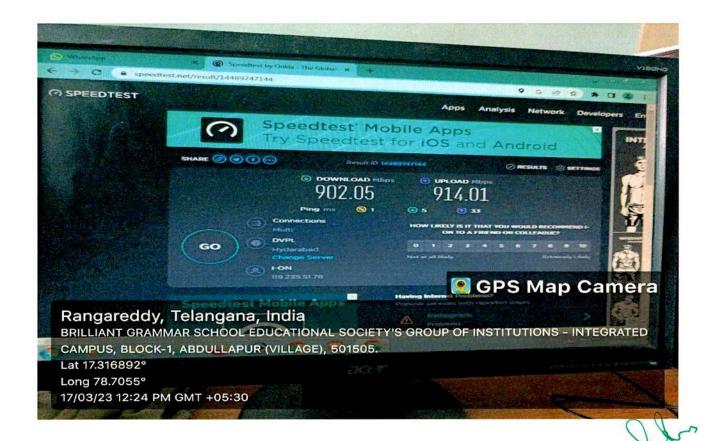

## 4.3 - IT Infrastructure

# 4.3.1 - Institution frequently updates its IT facilities including Wi-Fi: